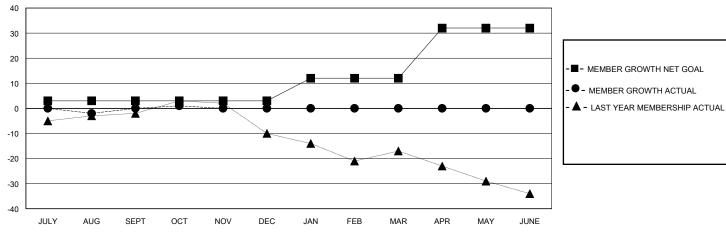

## GOALS AND ACTUAL MEMBERS CUMULATIVE

| DROPPED CLUBS: 0          |    | 12 CLUBS OF 35 ADDED 1 OR MORE<br>NEW MEMBERS | GENDER DISTRIBUTION  MALE 719 (72.63%) |              |   |
|---------------------------|----|-----------------------------------------------|----------------------------------------|--------------|---|
| DROPPED MEMBERS           |    |                                               | FEMALE                                 | 271 (27.37%) |   |
| DECEASED                  | 6  | CLICK HERE FOR CUMULATIVE                     | TOTAL FAMILY UNIT MEMBERS              |              | 0 |
| CLUB CANCELLED 0 OTHER 19 |    | MEMBERSHIP DATA                               | FAMILY MEMBERS PAYING HALF DUES        |              | 0 |
| TOTAL                     | 25 |                                               |                                        |              |   |